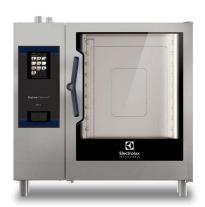

## **SkyLine PremiumS** Electric Combi Oven 10GN2/1 (Marine)

| ITEM #  |  |
|---------|--|
| MODEL # |  |
| NAME #  |  |
| SIS #   |  |
| AIA#    |  |
| AIA "   |  |

227713 (ECOE102T2E0)

SkyLine PremiumS combi boiler oven with touch screen control, 10x2/1GN, electric, 3 cooking modes (automatic, recipe program, manual), automatic cleaning Marine

227723 (ECOE102T2D0)

SkyLine PremiumS combi boiler oven with touch screen control, 10x2/1GN, electric, 3 cooking modes (automatic, recipe program, manual), automatic cleaning - Marine