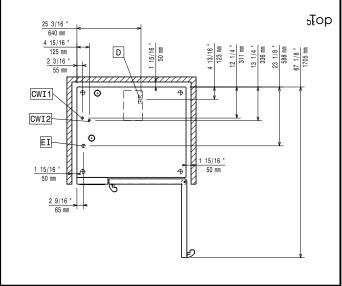

### Construction

- Double thermo-glazed door with open frame construction, for cool outside door panel. Swing hinged easy-release inner glass on door for easy cleaning.
- Seamless hygienic internal chamber with all rounded corners for easy cleaning.
- 304 AISI stainless steel construction throughout.
- Front access to control board for easy service.
- Integrated spray gun with automatic retracting system for
- IPX 5 spray water protection certification for easy cleaning.
- Supplied with n.1 tray rack 2/1 GN, 67 mm pitch.